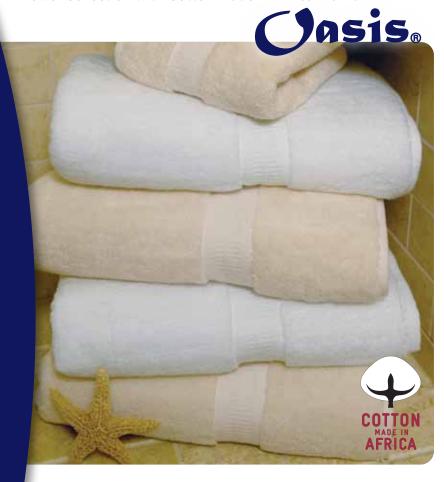

# Towel Collection with Cotton made in Africa® Yarns

- 100% Ring-Spun Two-Ply Combed Cotton Loops
- Socially Sustainable Improves Lives by use of African Cotton (see back for more details)
- Made in the USA
- · Contemporary dobby border
- · Single frame border bath mat
- · Available in: White and Champagne

## **COLOR: WHITE**

### **COLOR: CHAMPAGNE**